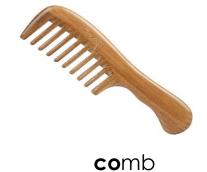

### **PHONICS**

TOPIC: Individual consonant C - Hard C

**FACT/TIP**: When **c** is followed by **a**, **o** or **u**, it makes a hard sound (the sound of letter k) as in **ca**rt, **co**mb and **cu**t, **ca/co/** 

CU

PRACTICE EXAMPLES: Hard C says /k/

Hard 'c' as in

<u>ca</u>rt

cut