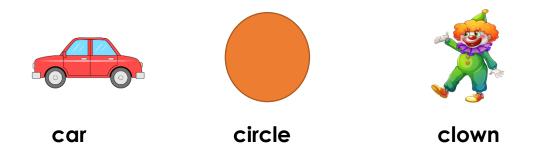

### ON YOUR OWN

Look at the pictures below and mark  ${\bf X}$  on the names that begin with a hard / ${\bf c}$ / sound.

**GRAMMAR:** 

**TOPIC: NOUNS** 

FACT/TIP: Nouns are naming words.

PRACTICE EXAMPLE: Some examples of nouns are car, circle,

clown

| ON YOUR OWN                                                  |
|--------------------------------------------------------------|
| Circle the naming word in each sentence.                     |
| 1. It is a big red car.                                      |
|                                                              |
| 2. The circle is small.                                      |
| COMPOSITION:                                                 |
| Write a composition to tell about your best friend. Draw you |
| best friend in the box.                                      |
| My Best Friend                                               |
|                                                              |
|                                                              |
|                                                              |
|                                                              |
|                                                              |